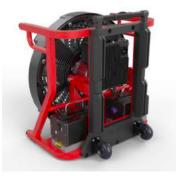

## EX150Li 1.9hp 12,377 cfm

#### Tested & certified on battery operation

| el                        | EX150Li 18"                                                                                    |
|---------------------------|------------------------------------------------------------------------------------------------|
| r #EL6525 2PK             | Includes RAMFAN EX150Li 52V 8Ah battery packs<br>(2) , power cord (1), wheel kit assembled (1) |
| r                         | 1.9 hp                                                                                         |
| ime at full speed         | 45 minutes (two battery packs)<br>Unlimited (AC)                                               |
| ery Compatability         | RAMFAN 52V (2 simultaneously)                                                                  |
| ting                      | IP66                                                                                           |
| ht                        | 77 lbs                                                                                         |
| ensions (h x w x d)       | 23" x 21" x 21"                                                                                |
| ovals                     | UN 38.3<br>IEC 62133-2<br>KC                                                                   |
| inal Diameter             | 18″                                                                                            |
| roller Platform           | Intellisense E3                                                                                |
| ool Charging              | 1.5A per battery, simultaneous charge                                                          |
| A 240-15 Verified Airflow |                                                                                                |
| ower Supply               | 12,377 cfm                                                                                     |