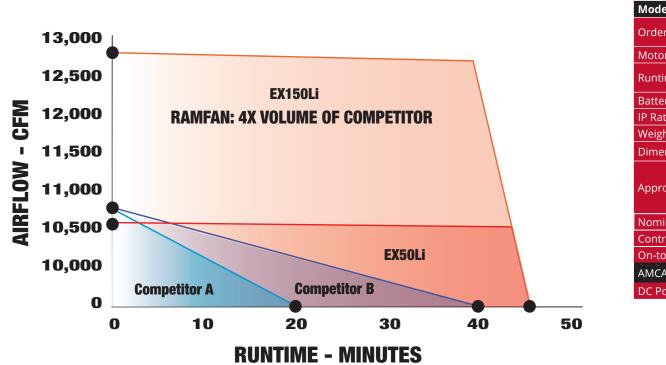

#### RAMFAN, the only power system built just for firefighting. Delivering the most airflow at the fireground.

EX50Li

\*Not suitable for EX150Li due to heavier weight.