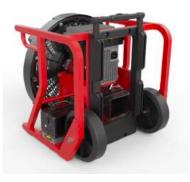

## 0.9hp 10,120 cfm

EX50Li

NEW - Gen2 with Intellisense E3 controller

| Model                        | EX50Li 18"                                                                                                          |
|------------------------------|---------------------------------------------------------------------------------------------------------------------|
| Order #EL5500-2PK            | Includes RAMFAN EX50Li 40V 6Ah battery packs<br>(2), power cord (1), carrying strap (1), wheel kit<br>assembled (1) |
| Motor                        | 0.9 hp                                                                                                              |
| Runtime at full speed        | 45 minutes (two battery packs)<br>Unlimited (AC)                                                                    |
| Battery Compatability        | RAMFAN 40V (2 simultaneously)                                                                                       |
| IP Rating                    | IP66                                                                                                                |
| Weight                       | 55 lbs                                                                                                              |
| Dimensions (h x w x d)       | 22" x 21" x 12"                                                                                                     |
| Approvals                    | UN 38.3<br>IEC 62133-2<br>KC                                                                                        |
| Nominal Diameter             | 18″                                                                                                                 |
| Controller Platform          | Intellisense E3                                                                                                     |
| On-tool Charging             | 1.5A per battery, simultaneous charge                                                                               |
| AMCA 240-15 Verified Airflow |                                                                                                                     |
| DC Power Supply              | 10,120 cfm                                                                                                          |

# Ex50Li