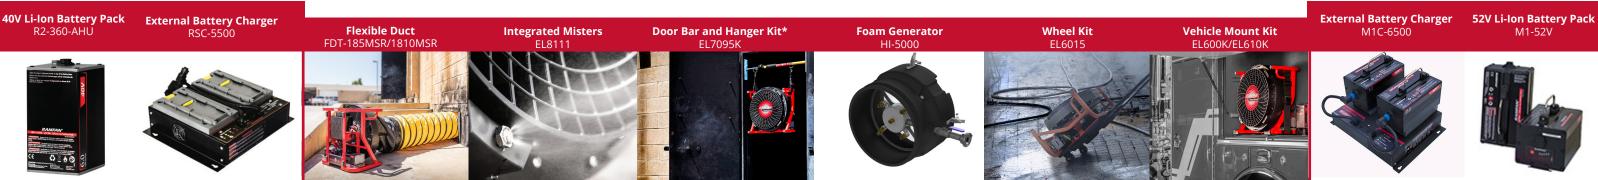

|
| Controller Platform          | Intellisense E3                                                                                                     |
| On-tool Charging             | 1.5A per battery, simultaneous charge                                                                               |
| AMCA 240-15 Verified Airflow |                                                                                                                     |
| DC Power Supply              | 10,120 cfm                                                                                                          |

# Ex50Li

#### RAMFAN, the only power system built just for firefighting. Delivering the most airflow at the fireground.



EX50Li



\*Not suitable for EX150Li due to heavier weight.

## EX150Li 1.9hp 12,377 cfm

#### Tested & certified on battery operation



| el                        | EX150Li 18"                                                                                    |
|---------------------------|------------------------------------------------------------------------------------------------|
| r #EL6525 2PK             | Includes RAMFAN EX150Li 52V 8Ah battery packs<br>(2) , power cord (1), wheel kit assembled (1) |
| r                         | 1.9 hp                                                                                         |
| ime at full speed         | 45 minutes (two battery packs)<br>Unlimited (AC)                                               |
| ery Compatability         | RAMFA