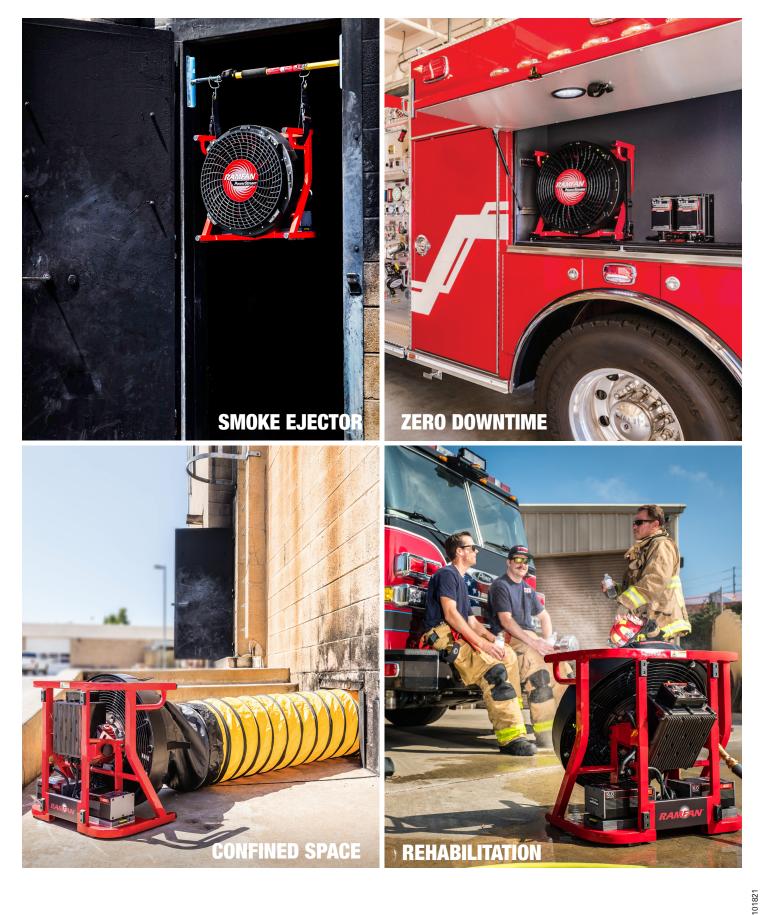

# WORLD'S MOST **TRUSTED BATTERY FANS**

- On-tool Charging Swappable Lithium-ion Packs
- Multi-Mission Functionality
- **IP66 Water Resistant Rating**

## FIREFIGHTING'S ONLY FULLY PURPOSE BUILT BATTERY PPV FAN

#### RAMFAN, the only power system built just for firefighting. Delivering the most airflow at the fireground.

EX50Li

\*Not suitable for EX150Li due to heavier weight.