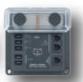

TOOL CHARGE

2,400 WATTS Available shore+truck charging

1,000 WATTS ADDITIONAL POWER NEEDED FOR FULL CHARGE



#### STATION & APPARATUS CHARGING CAN'T KEEP BATTERIES FULLY CHARGED

FIREFIGHTING SHIFT SCHEDULES
DON'T ALLOW ENOUGH TIME TO
FULLY CHARGE TOOL BATTERIES.
ON BOARD AC CHARGING SYSTEMS
ARE NEEDED TO KEEP TOOLS FULLY
CHARGED AND MISSION READY!



# KRAKEN POWER APPARATUS CHARGING HUB

# KRAKEN CHARGING HUB PROVIDES CONTINUOUS ONBOARD AC POWER TO KEEP BATTERIES FULLY CHARGED





# KRAKEN CHARGING HUB COMPONENTS

## **100AH LITHIUM BATTERY**

FOR ENERGY STORAGE WHEN AWAY FROM STATION



#### **50A DC/DC CONVERTER**

FOR ALTERNATOR CHARGING WHEN ENGINE IS RUNNING



#### **SMART SHUNT**

FOR MONITORING BATTERY **VOLTAGE, CURRENT, STATE** OF CHARGE (%), TIME REMAINING, AND MORE...





#### 2000W/80A COMBI

FOR SHORE POWER FAST CHARGING, AND INVERTER WHEN AWAY FROM STATION



#### **KRAKEN CHARGING HUB**

DESIGNED TO SIMPLIFY ELECTRICAL DESIGN FOR APPARATUS WHICH ARE EOUIPPED WITH THE LATEST BATTERY-POWERED TOOLS.



## **2 kW CHARGING HUB**

CH2K8050-100 KRAKEN CHARGING HUB 2000W/80A/50A WITH 12V/100AH

KP-BIC1220080 BIDIRECTIONAL 2000W SINEWAVE INVERTER WITH 80A BA FACH

WP-60111430 WP-SUNTRACK DUO 50A / 12V -DC-DC & MPPT SO EACH

WP-40291202 BATTERY JON POWER BASIC 12V -100AH / 1280WH EACH

WP-40290313 WBM BATTERY MONITOR - WP MODULAR SMART EACH

## **3 kW CHARGING HUB**

CH3K10050-100 KRAKEN CHARGING HUB 3000W/100A/50A WITH 12V/100A

KP-BIC1230100 BIDIRECTIONAL 3000W SINEWAVE INVERTER WITH 100A B EACH

WP-60111430 WP-SUNTRACK DUO 50A / 12V -



KRAKENPOWER.COM