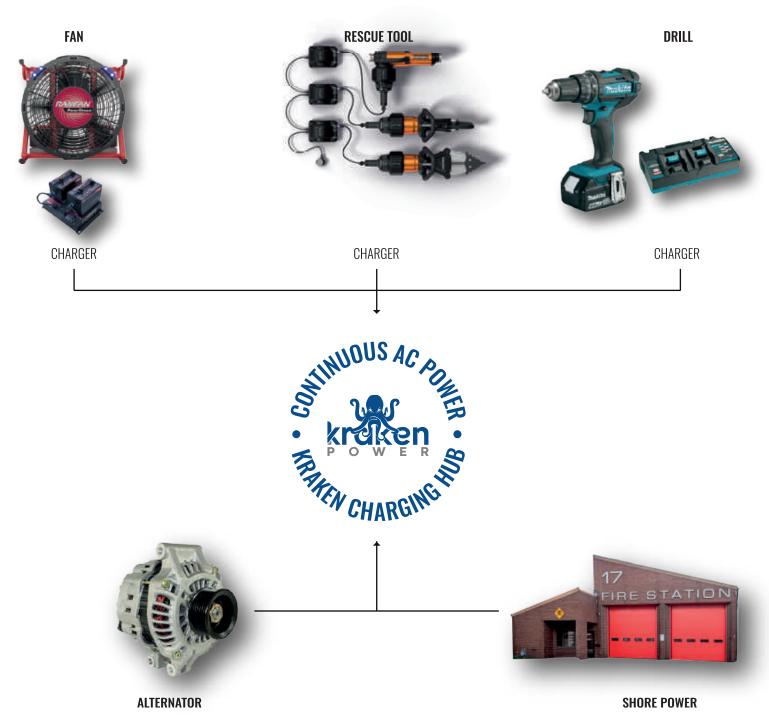

# KRAKEN CHARGING HUB PROVIDES CONTINUOUS ONBOARD AC POWER TO KEEP BATTERIES FULLY CHARGED

# KRAKEN CHARGING HUB COMPONENTS

#### **KRAKEN CHARGING HUB**

DESIGNED TO SIMPLIFY ELECTRICAL DESIGN FOR APPARATUS WHICH ARE EOUIPPED WITH THE LATEST BATTERY-POWERED TOOLS.