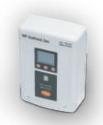

#### 2000W/80A COMBI

FOR SHORE POWER FAST CHARGING, AND INVERTER WHEN AWAY FROM STATION