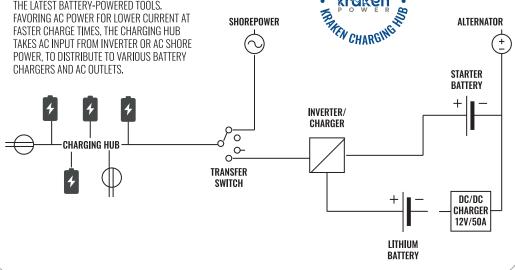

# KRAKEN CHARGING HUB PROVIDES CONTINUOUS ONBOARD AC POWER TO KEEP BATTERIES FULLY CHARGED

#### **KRAKEN CHARGING HUB**

DESIGNED TO SIMPLIFY ELECTRICAL DESIGN FOR APPARATUS WHICH ARE EOUIPPED WITH THE LATEST BATTERY-POWERED TOOLS.