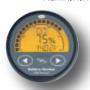

#### **SMART SHUNT**

FOR MONITORING BATTERY **VOLTAGE, CURRENT, STATE** OF CHARGE (%), TIME REMAINING, AND MORE...