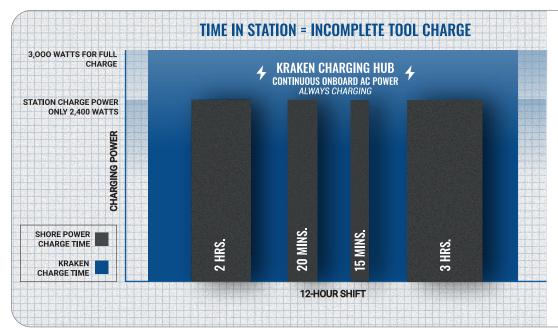

#### STATION & APPARATUS CHARGING CAN'T KEEP BATTERIES FULLY CHARGED

FIREFIGHTING SHIFT SCHEDULES
DON'T ALLOW ENOUGH TIME TO
FULLY CHARGE TOOL BATTERIES.
ON BOARD AC CHARGING SYSTEMS
ARE NEEDED TO KEEP TOOLS FULLY
CHARGED AND MISSION READY!

# KRAKEN CHARGING HUB PROVIDES CONTINUOUS ONBOARD AC POWER TO KEEP BATTERIES FULLY CHARGED