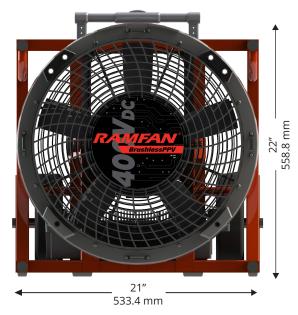

## **ALL-TERRAIN EDITION**

For remote or off-grid operations The EX550 is compatible with the Instagrid GO or ONE Max portable power generators. Visit www.krakenpower.com to learn more.

RAMFAN

WWW.RAMFAN.COM

| /                        |                                      |                                                                                                                                                                          |                        |
|--------------------------|--------------------------------------|--------------------------------------------------------------------------------------------------------------------------------------------------------------------------|------------------------|
| TECHNICAL SPECIFICATIONS |                                      | EX550 (400V <sub>DC</sub> ) 18" / 46 cm                                                                                                                                  |                        |
|                          | INPUT VOLTAGE                        | 115V <sub>AC</sub>                                                                                                                                                       | 230V <sub>AC</sub>     |
| ORDER #                  | URBAN EDITION<br>ALL-TERRAIN EDITION | EK90500<br>EK90600                                                                                                                                                       | EK90500CE<br>EK90600CE |
| MOTOR                    |                                      | 3hp BrushlessPPV™                                                                                                                                                        |                        |
| POWER                    |                                      | 3 hp / 2.4 kW                                                                                                                                                            |                        |
| INPUT VOLTAGE RANGE      |                                      | Universal Input: 85-264 V <sub>AC</sub> 1Φ, 50/60 Hz                                                                                                                     |                        |
| POWER SOURCE             |                                      | AC Power<br>AC grid portable generator                                                                                                                                   |                        |
| SAFETY                   |                                      | Rollover Protection System (ROPS) features an embedded<br>accelerometer that detects falls, instantly stopping impeller<br>to minimize injury risk and impeller failure. |                        |
| DIMENSIONS               | URBAN EDITION<br>ALL-TERRAIN EDITION | 21 x 22 x 16 in / 533.4 x 558.8 x 406.4 mm<br>21 x 22 x 21 in / 533.4 x 558.8 x 533.4 mm                                                                                 |                        |
| WEIGHT                   | URBAN EDITION<br>ALL-TERRAIN EDITION | 54 lbs / 24 kg<br>58 lbs / 26 kg                                                                                                                                         |                        |
| NOISE                    |                                      | < 9                                                                                                                                                                      | 02 dB                  |
| OPERATING TEMP. RANGE    |                                      | -4° F to 105° F / -20° C to 40° C                                                                                                                                        |                        |
| TILT                     | URBAN EDITION<br>ALL-TERRAIN EDITION | -6° + 30°<br>0° + 20°                                                                                                                                                    |                        |
| APPROVALS                |                                      | CE                                                                                                                                                                       | АМСА                   |
|                          |                                      |                                                                                                                                                                          |                        |
| AC POWER                 |                                      | 14,000 cfm (23,786 m <sup>3</sup> /hr)                                                                                                                                   |                        |