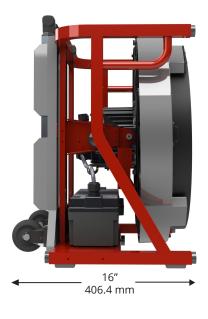

| /                        |                                      |                                                                                                                                                                          |                        |
|--------------------------|--------------------------------------|--------------------------------------------------------------------------------------------------------------------------------------------------------------------------|------------------------|
| TECHNICAL SPECIFICATIONS |                                      | EX550 (400V <sub>DC</sub> ) 18" / 46 cm                                                                                                                                  |                        |
|                          | INPUT VOLTAGE                        | 115V <sub>AC</sub>                                                                                                                                                       | 230V <sub>AC</sub>     |
| ORDER #                  | URBAN EDITION<br>ALL-TERRAIN EDITION | EK90500<br>EK90600                                                                                                                                                       | EK90500CE<br>EK90600CE |
| MOTOR                    |                                      | 3hp BrushlessPPV™                                                                                                                                                        |                        |
| POWER                    |                                      | 3 hp / 2.4 kW                                                                                                                                                            |                        |
| INPUT VOLTAGE RANGE      |                                      | Universal Input: 85-264 V <sub>AC</sub> 1Φ, 50/60 Hz                                                                                                                     |                        |
| POWER SOURCE             |                                      | AC Power<br>AC grid portable generator                                                                                                                                   |                        |
| SAFETY                   |                                      | Rollover Protection System (ROPS) features an embedded<br>accelerometer that detects falls, instantly stopping impeller<br>to minimize injury risk and impeller failure. |                        |
| DIMENSIONS               | URBAN EDITION<br>ALL-TERRAIN EDITION | 21 x 22 x 16 in / 533.4 x 558.8 x 406.4 mm<br>21 x 22 x 21 in / 533.4 x 558.8 x 533.4 mm                                                                                 |                        |
| WEIGHT                   | URBAN EDITION<br>ALL-TERRAIN EDITION | 54 lbs / 24 kg<br>58 lbs / 26 kg                                                                                                                                         |                        |
| NOISE                    |                                      | < 9                                                                                                                                                                      | 02 dB                  |
| OPERATING TEMP. RANGE    |                                      | -4° F to 105° F / -20° C to 40° C                                                                                                                                        |                        |
| TILT                     | URBAN EDITION<br>ALL-TERRAIN EDITION | -6° + 30°<br>0° + 20°                                                                                                                                                    |                        |
| APPROVALS                |                                      | CE                                                                                                                                                                       | АМСА                   |
|                          |                                      |                                                                                                                                                                          |                        |
| AC POWER                 |                                      | 14,000 cfm (23,786 m <sup>3</sup> /hr)                                                                                                                                   |                        |