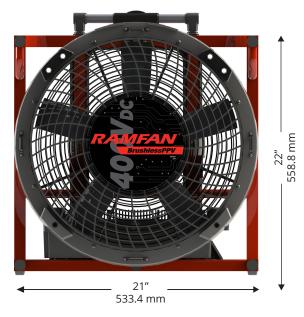

## **URBAN EDITION**

| /                        |                                      |                                                                                                                                                                          |                        |
|--------------------------|--------------------------------------|--------------------------------------------------------------------------------------------------------------------------------------------------------------------------|------------------------|
| TECHNICAL SPECIFICATIONS |                                      | EX550 (400V <sub>DC</sub> ) 18" / 46 cm                                                                                                                                  |                        |
|                          | INPUT VOLTAGE                        | 115V <sub>AC</sub>                                                                                                                                                       | 230V <sub>AC</sub>     |
| ORDER #                  | URBAN EDITION<br>ALL-TERRAIN EDITION | EK90500<br>EK90600                                                                                                                                                       | EK90500CE<br>EK90600CE |
| MOTOR                    |                                      | 3hp BrushlessPPV™                                                                                                                                                        |                        |
| POWER                    |                                      | 3 hp / 2.4 kW                                                                                                                                                            |                        |
| INPUT VOLTAGE RANGE      |                                      | Universal Input: 85-264 V <sub>AC</sub> 1Φ, 50/60 Hz                                                                                                                     |                        |
| POWER SOURCE             |                                      | AC Power<br>AC grid portable generator                                                                                                                                   |                        |
| SAFETY                   |                                      | Rollover Protection System (ROPS) features an embedded<br>accelerometer that detects falls, instantly stopping impeller<br>to minimize injury risk and impeller failure. |                        |
| DIMENSIONS               | URBAN EDITION<br>ALL-TERRAIN EDITION | 21 x 22 x 16 in / 533.4 x 558.8 x 406.4 mm<br>21 x 22 x 21 in / 533.4 x 558.8 x 533.4 mm                                                                                 |                        |
| WEIGHT                   | URBAN EDITION<br>ALL-TERRAIN EDITION | 54 lbs / 24 kg<br>58 lbs / 26 kg                                                                                                                                         |                        |
| NOISE                    |                                      | < 9                                                                                                                                                                      | 02 dB                  |
| OPERATING TEMP. RANGE    |                                      | -4° F to 105° F / -20° C to 40° C                                                                                                                                        |                        |
| TILT                     | URBAN EDITION<br>ALL-TERRAIN EDITION | -6° + 30°<br>0° + 20°                                                                                                                                                    |                        |
| APPROVALS                |                                      | CE                                                                                                                                                                       | АМСА                   |
|                          |                                      |                                                                                                                                                                          |                        |
| AC POWER                 |                                      | 14,000 cfm (23,786 m <sup>3</sup> /hr)                                                                                                                                   |                        |