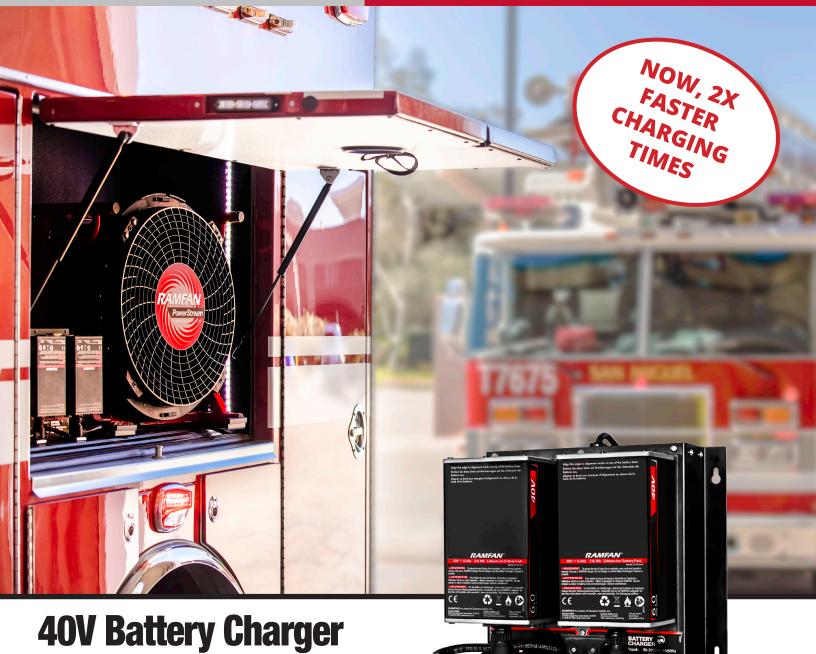

Charge RAMFAN 40V Lithium-Ion Battery packs from the fire apparatus or at the fire station. Place RAMFAN Battery charger at the station or in the apparatus compartment.

## **Features:**

- 2 models: AC or DC
- Communicates with battery packs to optimize cell voltage and monitor charge status to ensure full and safe charge
- Charging Indicator Light

Provides the status of the battery charge state

**Specifications** 

| - p                                        |                                                                                                   |           |
|--------------------------------------------|---------------------------------------------------------------------------------------------------|-----------|
| Part Numbers                               | R25515                                                                                            | R25515DC  |
| Power Source                               | 115/230 VAC                                                                                       | 12-24 VDC |
| Output                                     | 42V                                                                                               |           |
| Charge Time                                | 2 Hours                                                                                           |           |
| Simultaneously<br>Charges Two<br>Batteries | 3A                                                                                                | 1.5A      |
| Dimensions<br>(L/W/H)                      | 11-3/8" x 9-1/2" x 3-5/8" without Battery Packs<br>11-3/8" x 9-1/2" x 6-1/2" with Battery Pack(s) |           |
| Weight                                     | 9 lbs / 4.08 kg                                                                                   |           |