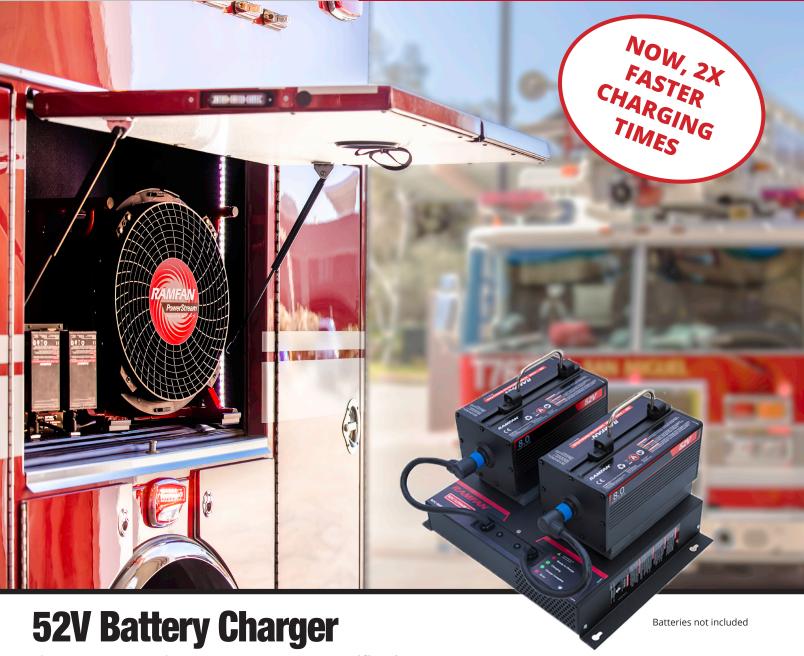

Charge RAMFAN 52V Lithium-Ion Battery packs from the fire apparatus or at the fire station. Place RAMFAN Battery charger at the station or in the apparatus compartment.

## Features:

- 2 models: AC or DC
- Communicates with battery packs to optimize cell voltage and monitor charge status to ensure full and safe charge
- Charging Indicator Light

Provides the status of the battery charge state

## **Specifications**

| Specifications                             |                                          |           |
|--------------------------------------------|------------------------------------------|-----------|
| Part Numbers                               | M16515                                   | M16515DC  |
| Power Source                               | 115/230 VAC                              | 12-24 VDC |
| Output                                     | 54V                                      |           |
| Simultaneously<br>Charges Two<br>Batteries | 3A                                       |           |
| Charge Time                                | 3 Hr                                     |           |
| Dimensions<br>(L/W/H)                      | 14.1" x 10.5" x 2.6" / 358 x 266 x 66 mm |           |
| Weight                                     | 11 lbs / 5 kg                            |           |