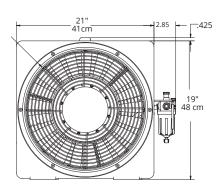

## **Specifications**

| MODEL                                                           | AFi50xx                              |
|-----------------------------------------------------------------|--------------------------------------|
| Part #                                                          | AA7000                               |
| IMPA Code                                                       | 591512, 591426                       |
| Motor                                                           | GAST 4AM-NRV-50C                     |
| Motor Type                                                      | Totally Encapsulated Air Flame Proof |
| Operating Temperature                                           | -22°F to +104°F / -30°C, to +40°C    |
| Noise                                                           | 89 dB @ 3' (1 m)                     |
| Run Time                                                        | Continuous                           |
| Weight                                                          | 43 lbs / 20 kg                       |
| Dimensions (h/w/d)                                              | 19 x 21 x 16 in / 48 x 53 x 41 cm    |
| Duct Adapters                                                   | 2                                    |
| AIR CONSUMPTION AND HORSEPOWER REQUIREMENTS FOR AIR COMPRESSOR* |                                      |
| Air Pressure (PSIG) Inlet Air                                   | 80                                   |
| Air Consumption                                                 | 40scfm / 68m³/hr                     |
| Compressor Hp                                                   | 6.4 Hp                               |
| Induction Ratio                                                 | 80:1                                 |
| Approval                                                        | C€                                   |