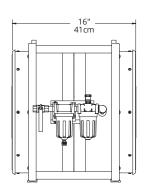

## **Specifications**

| MODEL                                                           | AFi50xx                              |
|-----------------------------------------------------------------|--------------------------------------|
| Part #                                                          | AA7000                               |
| IMPA Code                                                       | 591512, 591426                       |
| Motor                                                           | GAST 4AM-NRV-50C                     |
| Motor Type                                                      | Totally Encapsulated Air Flame Proof |
| Operating Temperature                                           | -22°F to +104°F / -30°C, to +40°C    |
| Noise                                                           | 89 dB @ 3' (1 m)                     |
| Run Time                                                        | Continuous                           |
| Weight                                                          | 43 lbs / 20 kg                       |
| Dimensions (h/w/d)                                              | 19 x 21 x 16 in / 48 x 53 x 41 cm    |
| Duct Adapters                                                   | 2                                    |
| AIR CONSUMPTION AND HORSEPOWER REQUIREMENTS FOR AIR COMPRESSOR* |                                      |
| Air Pressure (PSIG) Inlet Air                                   | 80                                   |
| Air Consumption                                                 | 40scfm / 68m³/hr                     |
| Compressor Hp                                                   | 6.4 Hp                               |
| Induction Ratio                                                 | 80:1                                 |
| Approval                                                        | C€                                   |