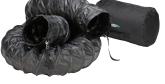

## ECKO Flex<sup>™</sup> Anti-Static Duct with carrying bag

Order # FDT-1615CBR - 16" (40cm) anti-static duct, 15' (4.6 m), w/ carrying bag Order # FDT-1625CBR - 16" (40cm) anti-static duct, 25' (7.6 m), w/ carrying bag