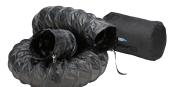

## ECKO Flex<sup>™</sup> Anti-Static Duct with carrying bag

Order # FDT-1615CBR - 16" (40cm) anti-static duct, 15' (4.6 m), w/ carrying bag Order # FDT-1625CBR - 16" (40cm) anti-static duct, 25' (7.6 m), w/ carrying bag