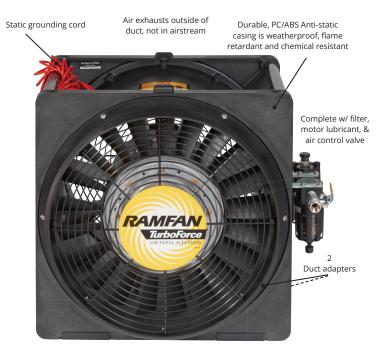

## AFi50xx 16"/40 cm Blower/Exhauster

The large, air driven AFi50xx ventilator is stackable in storage or during operation. It exhausts the air outside of the duct, not in airstream. The AFi50xx hazardous location blower/exhauster also provides protection and peace of mind to the user.

## **Specifications**

| MODEL                                                           | AFi50xx                              |
|-----------------------------------------------------------------|--------------------------------------|
| Part #                                                          | AA7000                               |
| IMPA Code                                                       | 591512, 591426                       |
| Motor                                                           | GAST 4AM-NRV-50C                     |
| Motor Type                                                      | Totally Encapsulated Air Flame Proof |
| Operating Temperature                                           | -22°F to +104°F / -30°C, to +40°C    |
| Noise                                                           | 89 dB @ 3' (1 m)                     |
| Run Time                                                        | Continuous                           |
| Weight                                                          | 43 lbs / 20 kg                       |
| Dimensions (h/w/d)                                              | 19 x 21 x 16 in / 48 x 53 x 41 cm    |
| Duct Adapters                                                   | 2                                    |
| AIR CONSUMPTION AND HORSEPOWER REQUIREMENTS FOR AIR COMPRESSOR* |                                      |
| Air Pressure (PSIG) Inlet Air                                   | 80                                   |
| Air Consumption                                                 | 40scfm / 68m³/hr                     |
| Compressor Hp                                                   | 6.4 Hp                               |
| Induction Ratio                                                 | 80:1                                 |
| Approval                                                        | C€                                   |