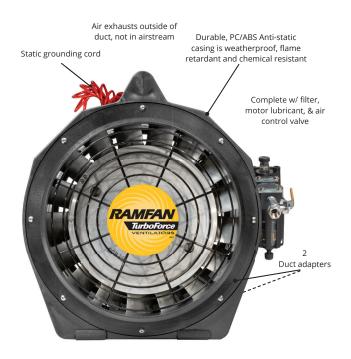

RAMFAN

The compact, air driven AFi75xx ventilator exhausts the air outside of the duct, not in airstream. The hazardous location blower/exhauster provides protection and peace of mind to the user.

## Specifications

| Model                                                           | AFi75xx                              |
|-----------------------------------------------------------------|--------------------------------------|
| Part #                                                          | AB7000                               |
| IMPA Code                                                       | 591511, 591425                       |
| Motor                                                           | GAST 4AM-NRV-50C                     |
| Motor Type                                                      | Totally Encapsulated Air Flame Proof |
| Operating<br>Temperature                                        | -22°F to +104°F / -30°C, to +40°C    |
| Noise                                                           | 89 dB @ 3' (1 m)                     |
| Run Time                                                        | Continuous                           |
| Weight                                                          | 38 lbs /17 kg                        |
| Dimensions (h/w/d)                                              | 16 x 17 x 16 in / 41 x 43 x 41 cm    |
| Duct Adapters                                                   | 2                                    |
| AIR CONSUMPTION AND HORSEPOWER REQUIREMENTS FOR AIR COMPRESSOR* |                                      |
| Air Pressure<br>(PSIG) Inlet Air                                | 80                                   |
| Air Consumption                                                 | 40 scfm / 68 m³/hr                   |
| Compressor Hp                                                   | 6.4 Hp                               |
| Induction Ratio                                                 | 51:1                                 |