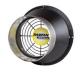

RAMFAN

The compact, air driven AFi75xx ventilator exhausts the air outside of the duct, not in airstream. The hazardous location blower/exhauster provides protection and peace of mind to the user.

## Specifications

| Model                                                           | AFi75xx                              |
|-----------------------------------------------------------------|--------------------------------------|
| Part #                                                          | AB7000                               |
| IMPA Code                                                       | 591511, 591425                       |
| Motor                                                           | GAST 4AM-NRV-50C                     |
| Motor Type                                                      | Totally Encapsulated Air Flame Proof |
| Operating<br>Temperature                                        | -22°F to +104°F / -30°C, to +40°C    |
| Noise                                                           | 89 dB @ 3' (1 m)                     |
| Run Time                                                        | Continuous                           |
| Weight                                                          | 38 lbs /17 kg                        |
| Dimensions (h/w/d)                                              | 16 x 17 x 16 in / 41 x 43 x 41 cm    |
| Duct Adapters                                                   | 2                                    |
| AIR CONSUMPTION AND HORSEPOWER REQUIREMENTS FOR AIR COMPRESSOR* |                                      |
| Air Pressure<br>(PSIG) Inlet Air                                | 80                                   |
| Air Consumption                                                 | 40 scfm / 68 m³/hr                   |
| Compressor Hp                                                   | 6.4 Hp                               |
| Induction Ratio                                                 | 51:1                                 |