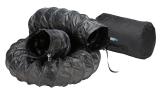

## **Available Accessories**

Duct Adapter/Reducer Order # EC0301 12" (30 cm) - 8" (20cm) diameter Duct Adapter/Reducer for the 30cm AFi75xx

ECKO Flexrm Anti-Static Duct with carrying bag Order # FDT-1215CBB - 12"(30cm) anti-static duct 15' (4.6 m), w/ carrying bag Order # FDT-1225CBB - 12"(30cm) anti-static duct 25' (7.6 m), w/ carrying bag