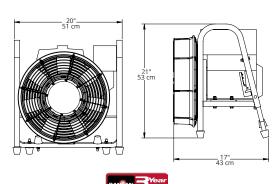

### **Specifications**

| Model                 | GF164SE                           |
|-----------------------|-----------------------------------|
| Part                  | GB5001HSE                         |
| Weight                | 59 lbs / 27 kg                    |
| Impeller              | 7-Blade                           |
| Dimensions<br>(h/w/d) | 21 x 20 x 17 in / 53 x 51 x 43 cm |
| Engine                | Honda GC160 4.6 Hp / 3.4 kW       |
| Noise                 | 96.1 dB@3' (1 m)                  |
| Run Time              | 1 hr 58 min                       |
| Approvals             | C € AMCA                          |