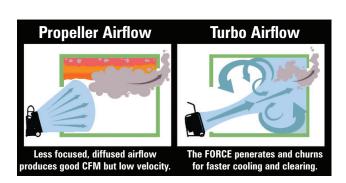

Compact and light with outstanding close range ventilation using TurboForce™ technology to generate stronger, faster and more focused airflow than possible with conventional propeller designs.