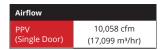

Note: Output changes as setback from the opening changes. Single door airflow is per AMCA 240-6 testing. This data derives from 0" static pressure. Real world results will be substantially reduced by structure backpressure. The GF164SE tested at 8 ft (2.4 m) setback at 16° tilt without stator vanes.

AMCA 240, as defined and tested by the third-party Air Movement and Control Association (AMCA), is tested through a standard area opening which represents a single-door structure opening most often used in fire fight-ing PPV operations. This test procedure is published and is the most accurate method for PPV airflow testing that currently exists. AMCA's testing center is available to all manufacturers of ventilators for performance verification to this standard. Due to its standardized, published testing procedure and third-party status, this is known internationally as the best testing method for comparing PPV fans. Verify performance data online at AMCA.org.