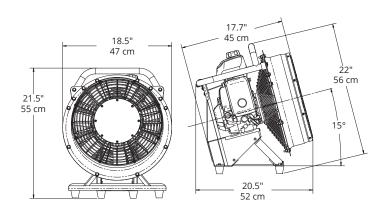

### **Specifications**

| Model                  | GX200L                              |
|------------------------|-------------------------------------|
| Part                   | GG5500                              |
| Weight                 | 36 lbs / 16 kg                      |
| Impeller               | 7-Blade                             |
| Dimensions (h/w/d)     | 22 x 18.5 x 20 in / 56 x 47 x 51 cm |
| Engine                 | Honda GXH50 2.1 Hp / 1.6 kW         |
| Noise                  | 91db@3' (1 m) / 86 dB@10' (3 m)     |
| Run Time               | 1hr 40 min                          |
| Approval               | C€                                  |
| PPV AIRFLOW            |                                     |
| Single Door<br>Opening | 12,800 cfm / 21,760 m³/hr           |

## **Ultra Compact Design**