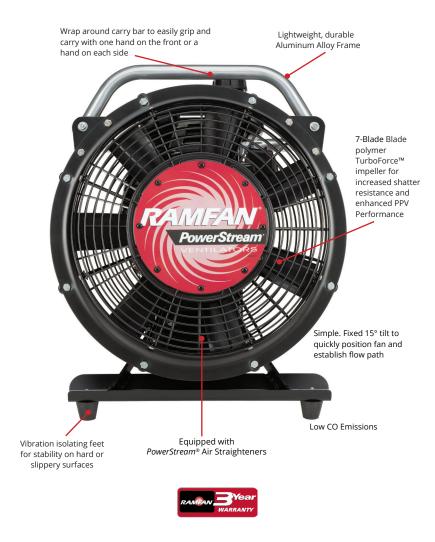

# **GX200L** 16"/40 cm Ultra Lightweight PPV Blower

RAMFAN offers the lightest PPV fans on the market, providing the ultimate portability. Starting at only 36lbs, the GX200L can easily be carried with one hand. Light enough to carry up stairwells and deploy in large commercial buildings or powerful enough for PPV in residential houses.

Equipped with PowerStream® air straighteners that tighten the airflow to keep it focused over longer distances without losing significant power; permitting unrestricted setback from the access point, reduced interference with communication and flexible positioning.

### **Specifications**

| Model                  | GX200L                              |
|------------------------|-------------------------------------|
| Part                   | GG5500                              |
| Weight                 | 36 lbs / 16 kg                      |
| Impeller               | 7-Blade                             |
| Dimensions (h/w/d)     | 22 x 18.5 x 20 in / 56 x 47 x 51 cm |
| Engine                 | Honda GXH50 2.1 Hp / 1.6 kW         |
| Noise                  | 91db@3' (1 m) / 86 dB@10' (3 m)     |
| Run Time               | 1hr 40 min                          |
| Approval               | C€                                  |
| PPV AIRFLOW            |                                     |
| Single Door<br>Opening | 12,800 cfm / 21,760 m³/hr           |