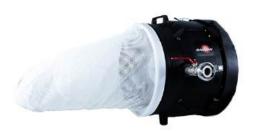

## **Available Accessories**

**Foam Generator** HI-5000

**Pressure Gauge** Call for details

Storz Coupling Call for details

Water connections options: BSP 50 Connection: 2.5 in Inlet 1.5 in Outlet and more available upon request. Contact us for details.