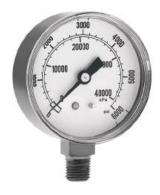

## **Available Accessories**

**Foam Generator** HI-5000

**Pressure Gauge** Call for details

Storz Coupling Call for details

Water connections options: BSP 50 Connection: 2.5 in Inlet 1.5 in Outlet and more available upon request. Contact us for details.