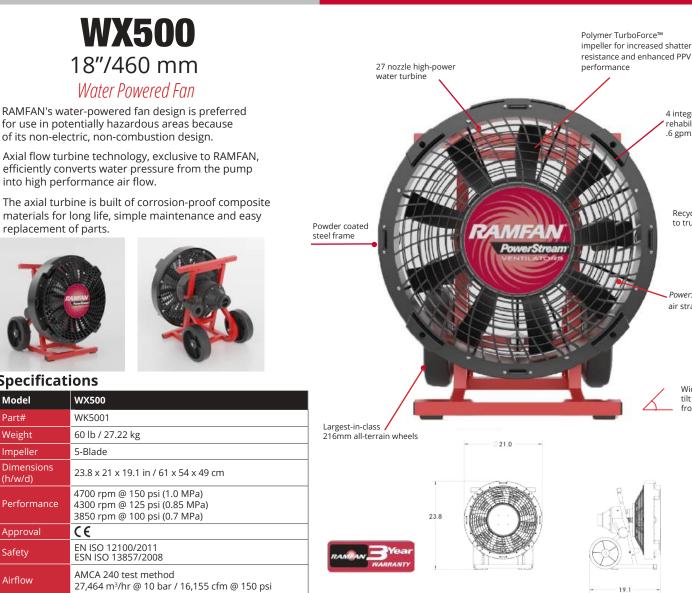

## **Available Accessories**

**Foam Generator** HI-5000

**Pressure Gauge** Call for details

Storz Coupling Call for details

Water connections options: BSP 50 Connection: 2.5 in Inlet 1.5 in Outlet and more available upon request. Contact us for details.