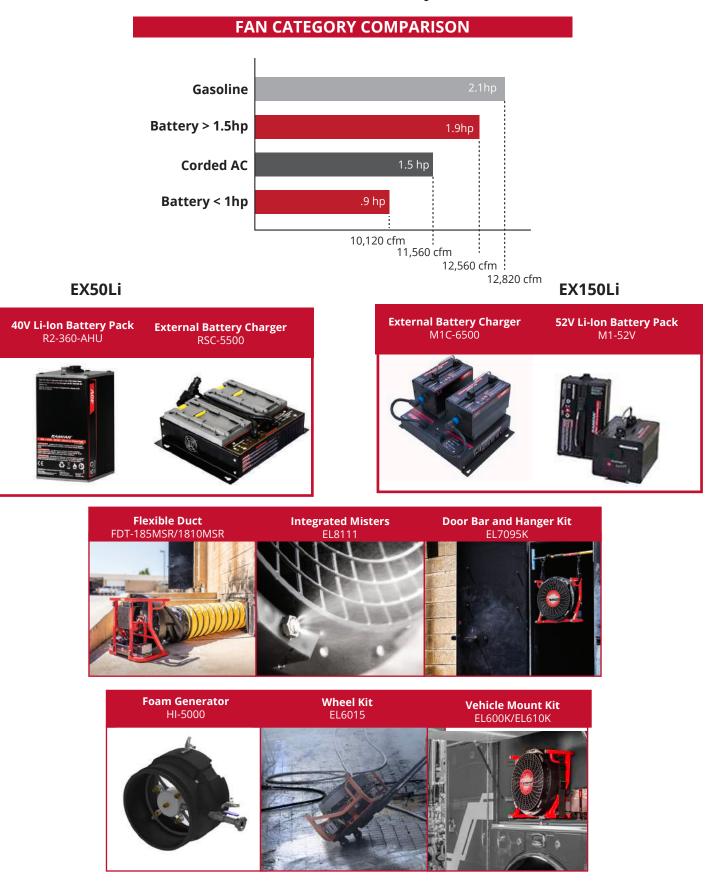

## **NEW CATEGORY OF BATTERY-POWERED PPV VENTILATORS**

## 0.9hp **10,120 cfm** tested & certified on battery operation

| Model                      | EX50Li 18" (46cm)                                                                                                               |
|----------------------------|---------------------------------------------------------------------------------------------------------------------------------|
| Order #EL5500-2PK          | Includes RAMFAN EX50Li 115 VAC (1),<br>40V 6Ah battery packs (2) and carrying<br>strap (1).                                     |
| NSN (Nato Stock<br>Number) | 4140-01-667-0430                                                                                                                |
| Motor                      | 0.8 Hp / 0.6 kW                                                                                                                 |
| Runtime @ Max. Speed       | DC: 90 minutes (four battery packs)<br>DC: 45 minutes (two battery packs)<br>DC: 23 minutes (one battery pack)<br>AC: Unlimited |
| Battery System             | 40V Lithium-ion, 432Wh, 12Ah                                                                                                    |
| IP Rating                  | IP66 / IP66 / IP66                                                                                                              |
| Dimensions (h x w x d)     | 22" x 21" x 12" in / 56 x 53 x 30 cm                                                                                            |
| Weight                     | with two batteries: 54 lbs / 25 kg<br>without batteries: 45 lbs / 20 kg                                                         |
| Approvals                  | <mark>б</mark> СЕ                                                                                                               |
| AMCA Verified Airflow      |                                                                                                                                 |
| DC Power Supply            | 10,120 cfm (17,194 m³/hr)                                                                                                       |
| AC Power Supply            | 9,635 cfm (16,370 m³/hr)                                                                                                        |

## **1.9hp** 12,377 cfm tested & certified on battery operation

| Model                  | EX150Li 18" (46 cm)                                                                      |
|------------------------|------------------------------------------------------------------------------------------|
| Order #EL6500 2PK      | Includes RAMFAN EX150Li 52V 8Ah battery<br>(2) , power cord (1), wheel kit assembled (1) |
| Motor                  | 1.9hp / 1.4kw                                                                            |
| Runtime @ Max. speed   | DC:45 min<br>DC Max: 30 min<br>AC: Unlimited                                             |
| Input AC               | Multiple plug options available                                                          |
| Battery System         | 52V Lithium-Ion, 832Wh, 16Ah                                                             |
| IP Rating              | IP66 / IP66 / IP66                                                                       |
| Dimensions (h x w x d) | 23 x 21 x 19 in / 58 x 53 x48 cm                                                         |
| Weight                 | with two batteries: 71 lbs / 32 kg<br>without batteries: 58 lbs / 26 kg                  |
| Approvals              | ĨĨ C€                                                                                    |
| AMCA Verified Airflow  |                                                                                          |
| DC Power Supply        | 12,377 cfm (21,029 m³/hr)                                                                |
| AC Power Supply        | 11,896 cfm (20,211 m³/hr)                                                                |