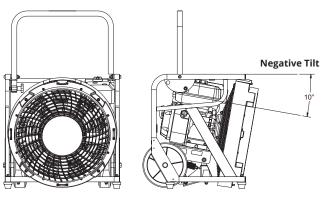

Precision balanced TurboForce™ impeller for increased shatter resistance and enhanced PPV Performance

> One-Step™ Tilt Adjustment can change angle from -10° to +18° to ventilate over obstacles

"Roll Cage" Design for longer service life and extra wide to reduce vibration