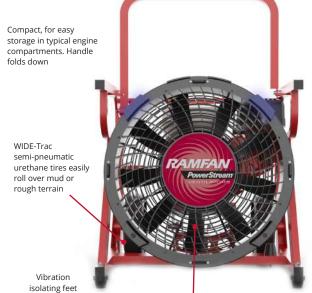

# **GX350**

18"/46 cm

Performance PPV with PowerStream® Technology

Best in Class PPV blower! The GX350 has an impressive airflow, verified by the Air Movement and Control Association (AMCA). It has the high performance of a large structure ventilator in a compact frame to fit typical engine compartments.

Precision balanced TurboForce™ impeller for increased shatter resistance and enhanced PPV Performance

> One-Step™ Tilt Adjustment can change angle from -10° to +18° to ventilate over obstacles

"Roll Cage" Design for longer service life and extra wide to reduce vibration