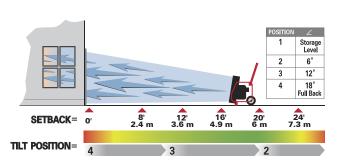

Note: Output changes as setback from the opening changes. Single door airflow is per AMCA 240-6 testing, This data derives from 0" static pressure. Test results from fan set back 18 fit (5.5 m) at 12<sup>8</sup> till and 3,893 rpm. Real world results will be substantially reduced bystructure back pressure.

### Performance

AMCA Verified Airflow

Airflow through Single Door

18,705 cfm
31,799 m³/hr