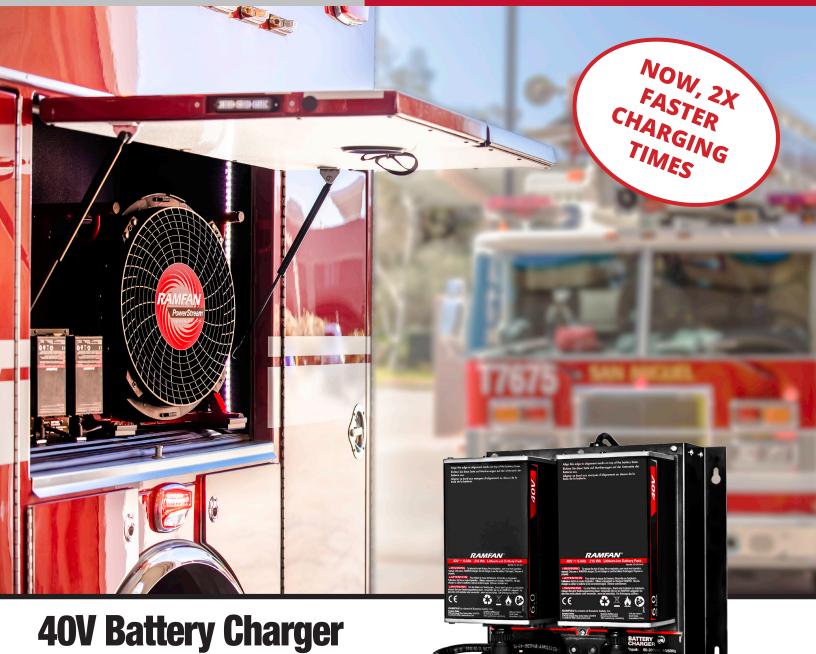

Charge RAMFAN 40V Lithium-Ion Battery packs from the fire apparatus or at the fire station. Place RAMFAN Battery charger at the station or in the apparatus compartment.

## **Features:**

- 2 models: AC or DC
- Communicates with battery packs to optimize cell voltage and monitor charge status to ensure full and safe charge
- Charging Indicator Light

Provides the status of the battery charge state

## **Specifications**

| · ·                                        |                                                                                                   |           |
|--------------------------------------------|---------------------------------------------------------------------------------------------------|-----------|
| Part Numbers                               | R25515                                                                                            | R25515DC  |
| Power Source                               | 115/230 VAC                                                                                       | 12-24 VDC |
| Output                                     | 42V                                                                                               |           |
| Charge Time                                | 2 Hours                                                                                           |           |
| Simultaneously<br>Charges Two<br>Batteries | 3A                                                                                                |           |
| Dimensions<br>(L/W/H)                      | 11-3/8" x 9-1/2" x 3-5/8" without Battery Packs<br>11-3/8" x 9-1/2" x 6-1/2" with Battery Pack(s) |           |
| Weight                                     | 9 lbs / 4.08 kg                                                                                   |           |