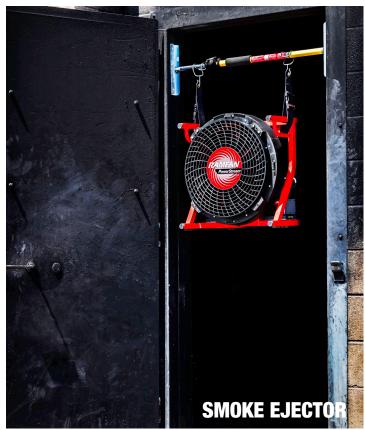

## FIREFIGHTING'S ONLY FULLY PURPOSE BUILT BATTERY PPV FAN

EX150Li

## 0.9hp 10,120 cfm

**NEW** - Gen2 with Intellisense E3 controller

| Model                        | EX50Li 18"                                                                           |  |
|------------------------------|--------------------------------------------------------------------------------------|--|
| Order #EL5500-2PK            | Includes RAMFAN EX50Li 40V 6Ah battery packs (2), power cord (1), carrying strap (1) |  |
| Motor                        | 0.9 hp                                                                               |  |
| Runtime at full speed        | 45 minutes (two battery packs)<br>Unlimited (AC)                                     |  |
| Battery System               | RAMFAN 40V                                                                           |  |
| IP Rating                    | IP66                                                                                 |  |
| Weight                       | 55 lbs                                                                               |  |
| Dimensions (h x w x d)       | 22" x 21" x 12"                                                                      |  |
| Approvals                    | UN 38.3<br>IEC 62133-2<br>KC                                                         |  |
| Nominal Diameter             | 18"                                                                                  |  |
| Controller Platform          | Intellisense E3                                                                      |  |
| On-tool Charging             | 1.5A per battery, simultaneous charge                                                |  |
| AMCA 240-15 Verified Airflow |                                                                                      |  |
| DC Power Supply              | 10,120 cfm                                                                           |  |