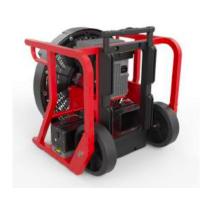

## FIREFIGHTING'S ONLY FULLY PURPOSE BUILT BATTERY PPV FAN

EX150Li

RAMFAN, the only power system built just for firefighting. Delivering the most airflow at the fireground.

|       | 1. | .9 | hp |
|-------|----|----|----|
| 12,37 | 7  | c1 | m  |

Tested & certified on battery operation

| Model                        | EX150Li 18"                                                                                 |
|------------------------------|---------------------------------------------------------------------------------------------|
| Order #EL6525 2PK            | Includes RAMFAN EX150Li 52V 8Ah battery packs (2) , power cord (1), wheel kit assembled (1) |
| Motor                        | 1.9 hp                                                                                      |
| Runtime at full speed        | 45 minutes (two battery packs)<br>Unlimited (AC)                                            |
| Battery System               | RAMFAN 52V                                                                                  |
| IP Rating                    | IP66                                                                                        |
| Weight                       | 77 lbs                                                                                      |
| Dimensions (h x w x d)       | 23" x 21" x 21"                                                                             |
| Approvals                    | UN 38.3<br>IEC 62133-2<br>KC                                                                |
| Nominal Diameter             | 18"                                                                                         |
| Controller Platform          | Intellisense E3                                                                             |
| On-tool Charging             | 1.5A per battery, simultaneous charge                                                       |
| AMCA 240-15 Verified Airflow |                                                                                             |
| DC Power Supply              | 12,377 cfm                                                                                  |