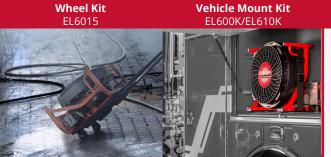

|
| Nominal Diameter             | 18"                                                                                         |
| Controller Platform          | Intellisense E3                                                                             |
| On-tool Charging             | 1.5A per battery, simultaneous charge                                                       |
| AMCA 240-15 Verified Airflow |                                                                                             |
| DC Power Supply              | 12,377 cfm                                                                                  |

## EX50Li

**40V Li-Ion Battery Pack** R2-360-AHU

External Battery Charger
RSC-5500

Flexible Duct
FDT-185MSR/1810MSR













EX150Li



**52V Li-Ion Battery Pack** 

suitable for EX150Li due to heavier weight.

## **MISSION KITS**