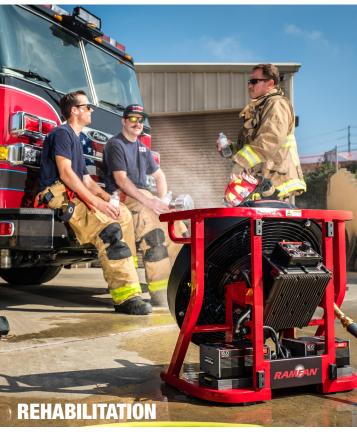

|
| Controller Platform          | Intellisense E3                                                                             |
| On-tool Charging             | 1.5A per battery, simultaneous charge                                                       |
| AMCA 240-15 Verified Airflow |                                                                                             |
| DC Power Supply              | 12,377 cfm                                                                                  |

## EX50Li

**40V Li-Ion Battery Pack** R2-360-AHU

External Battery Charger
RSC-5500

Flexible Duct
FDT-185MSR/1810MSR













EX150Li



**52V Li-Ion Battery Pack** 

suitable for EX150Li due to heavier weight.

## **MISSION KITS**