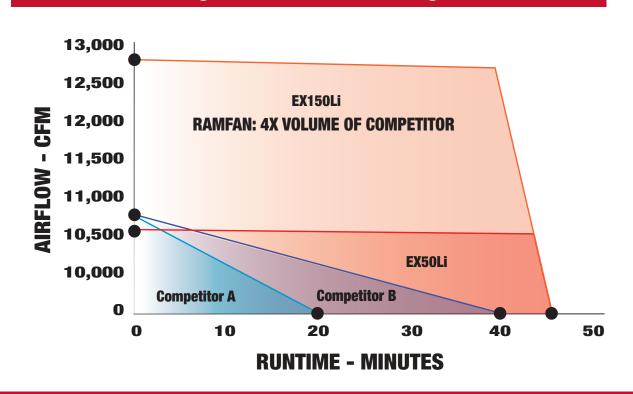

RAMFAN, the only power system built just for firefighting. Delivering the most airflow at the fireground.

|       | 1. | .9 | hp |
|-------|----|----|----|
| 12,37 | 7  | c1 | m  |

Tested & certified on battery operation