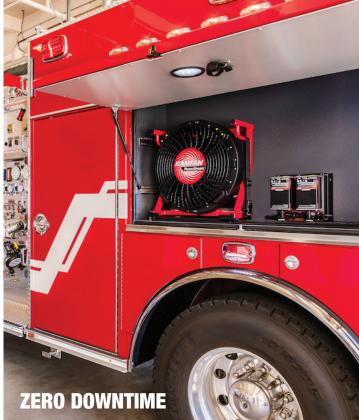

RAMFAN, the only power system built just for firefighting. Delivering the most airflow at the fireground.

|       | 1. | .9 | hp |
|-------|----|----|----|
| 12,37 | 7  | c1 | m  |

Tested & certified on battery operation